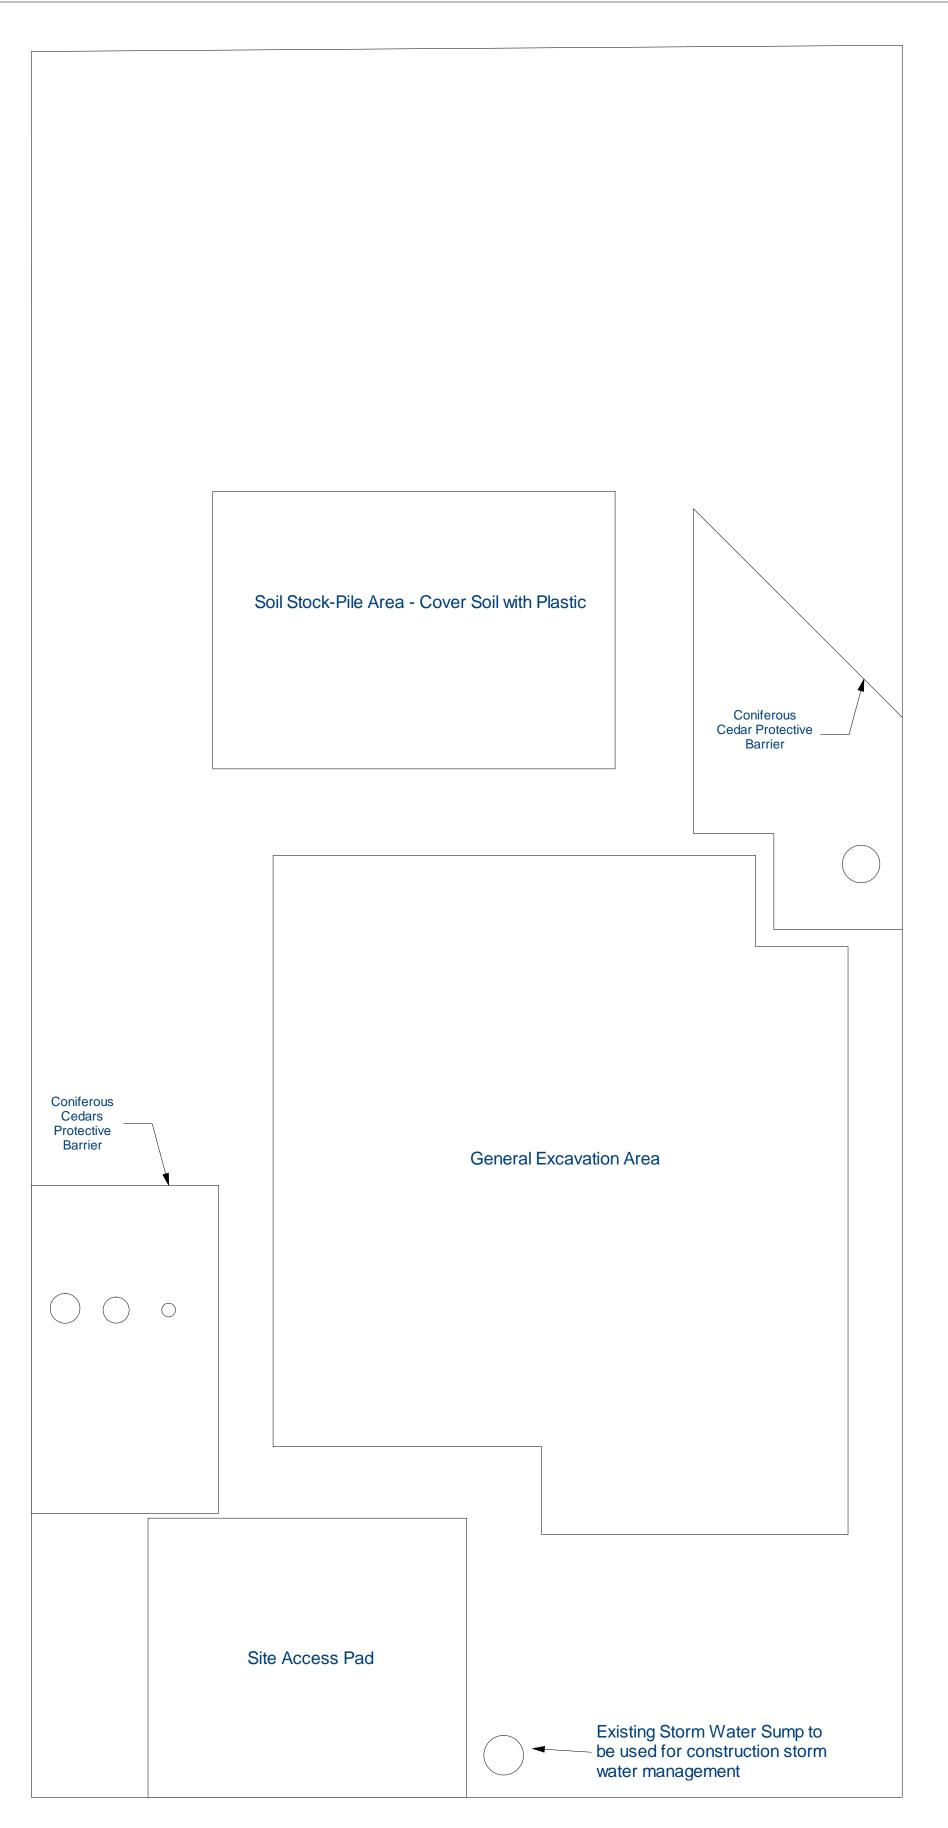

## Notes:

- Storm and ground water accumulations will be collected in bottom of pit and pumped into existing storm water sump providing separation of sediment prior to storm water exit to municipal S.W.S.
  Bottom of Excavation slopped to SE to provide collection point for storm and ground water
  Four (4) Adjacent Street Storm Water Sumps to be protected with GeoTextile wrapped around grates.
  Site has a flat grade and no run-off from site is anticipated.