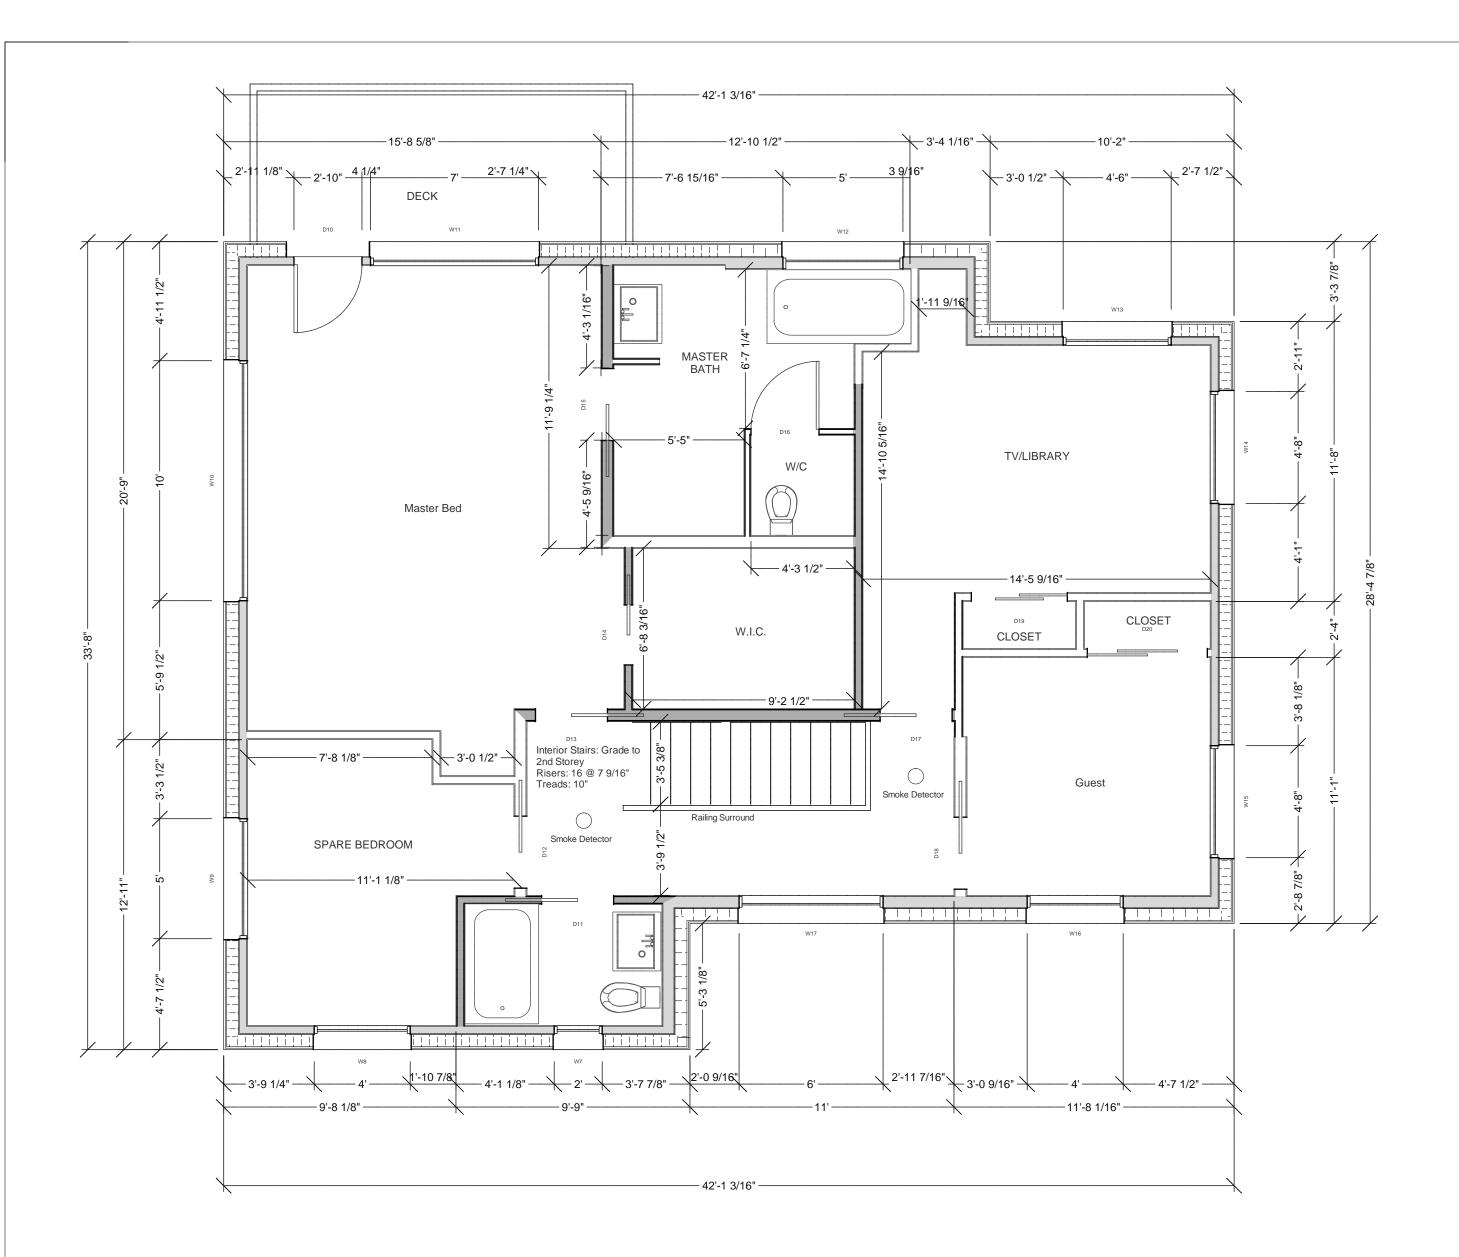

Elevation to top of Floor Sheathing = 151.52 ft ASL

1259.5 Sq. Ft. (Outside Face of Cladding)

| No. | Date              | Issue                                |
|-----|-------------------|--------------------------------------|
| А   | October 15, 2013  | For Comment                          |
| В   | October 14, 2013  | For Comment/Markup                   |
| 1   | November 17, 2013 | For Development Variance Application |
| 2   | January 21, 2014  | For Building Permit Application      |
|     |                   |                                      |

718-333 Brooksbank Ave Room 237 North Vancouver, BC V7J 3V8 Tel: 778-688-5807

Project Title

Pemberton Heights, North Vancouver - British Columbia

Drawing

**Upper Floor Plan** 

Scale: 1/4" = 1'

Date: January 21, 2014

Drawn By: SW