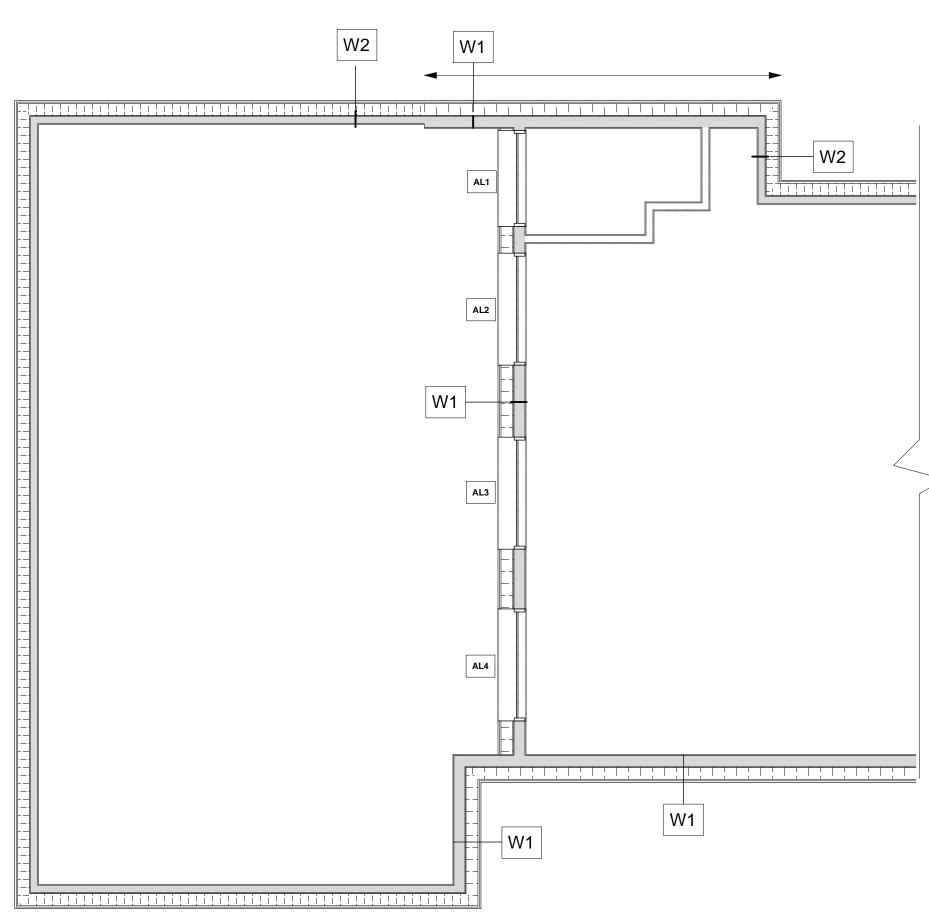

| Wood Lintel Schedule |                           |                                      |        |  |
|----------------------|---------------------------|--------------------------------------|--------|--|
| #                    | Size                      | Notes                                | Length |  |
| AL1                  | 2-Ply 1-3/4" x 7-1/4" LVL | 1 Jack and 1 King 2x6 Stud, Each End | 5' 2"  |  |
| AL2                  | 2-Ply 1-3/4" x 7-1/4" LVL | 1 Jack and 1 King 2x6 Stud, Each End | 5' 2"  |  |
| AL3                  | 2-Ply 1-3/4" x 7-1/4" LVL | 1 Jack and 1 King 2x6 Stud, Each End | 5' 2"  |  |
| AL4                  | 2-Ply 1-3/4" x 7-1/4" LVL | 1 Jack and 1 King 2x6 Stud, Each End | 4' 6"  |  |

|      | Exterior Wall Schedule    |  |  |
|------|---------------------------|--|--|
| Туре | Framing Members           |  |  |
| W1   | 2x6 Wood Studs @ 16" O.C. |  |  |
| W2   | 2x4 Wood Studs @ 16" O.C. |  |  |